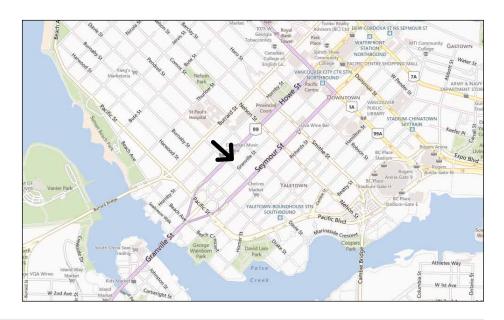

#### Location

Located at 1180 Howe Street, in the core of downtown, The Ivory Tavern borders the entertainment district on Granville Street as well as the Davie Village. Because of it's peripheral yet central location, The Ivory Tavern is home to a mature and eclectic clientele.