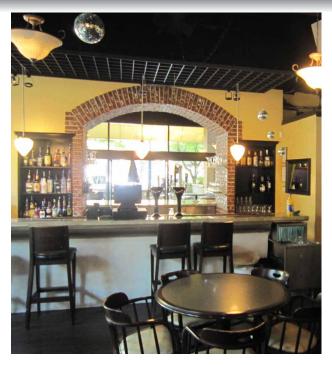

## The Ivory Tavern

Downtown Vancouver | BC

FOR MORE INFORMATION PLEASE CONTACT:

ACRE - Access Commercial Real Estate
Adam Rabeda
604 376 5121
arabeda@accesscre.ca
accesscommercialrealestate.ca

#### Location

Located at 1180 Howe Street, in the core of downtown, The Ivory Tavern borders the entertainment district on Granville Street as well as the Davie Village. Because of it's peripheral yet central location, The Ivory Tavern is home to a mature and eclectic clientele.

## Capacity

172 seats plus 28 on patios